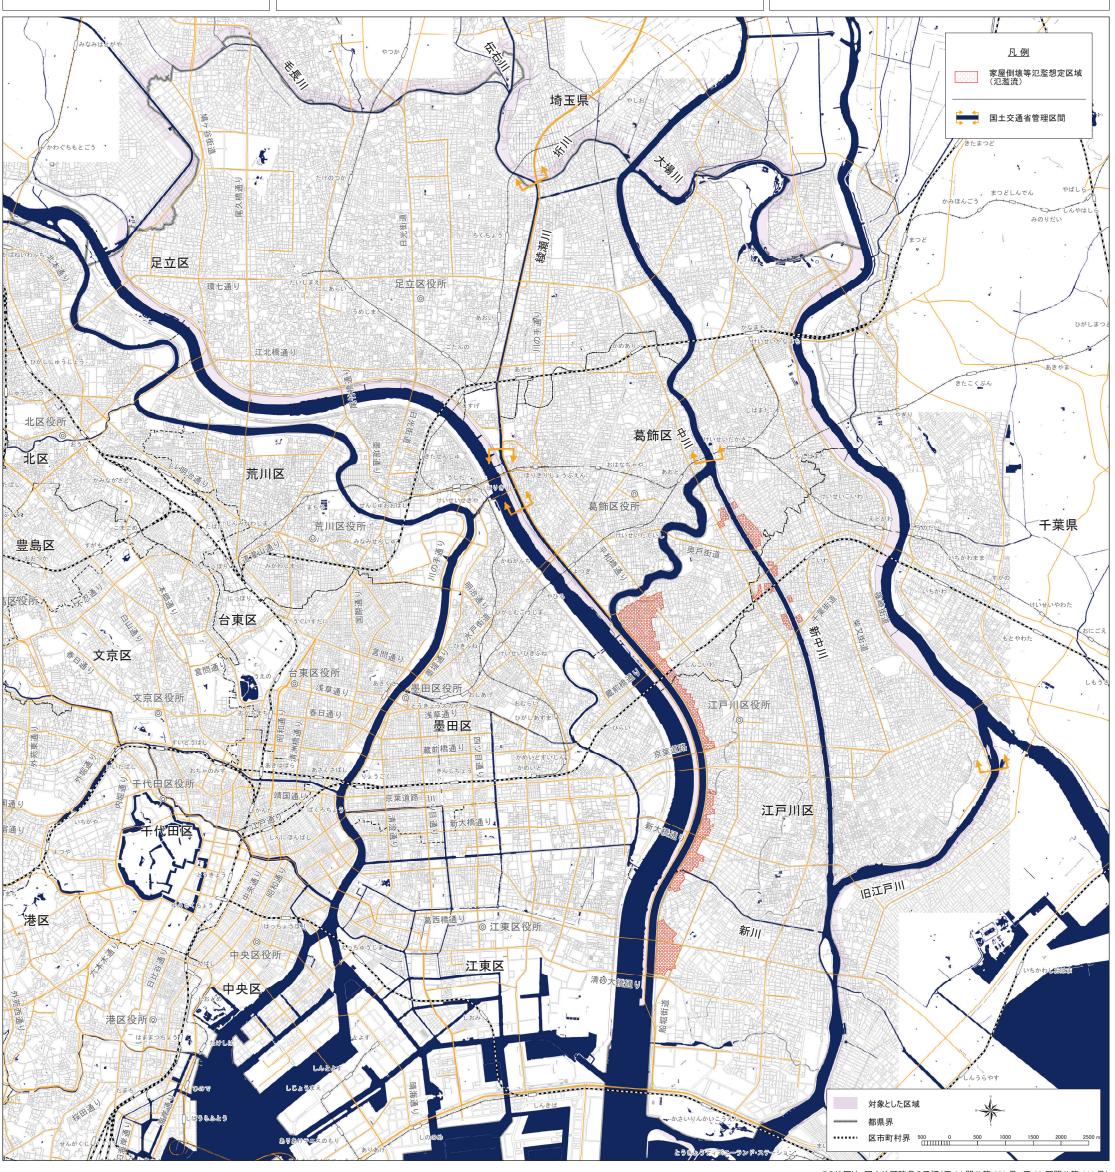

## 中川・綾瀬川圏域 洪水浸水想定区域図 (家屋倒壊等氾濫想定区域(氾濫流))

## 1. 説明文 (1) この図は、対象とした河川について、家屋倒壊等をもたらす ような氾濫の発生が予想される区域(家屋倒壊等氾濫想

- 定区域)を表示した図面です。 この氾濫流による家屋倒壊等氾濫想定区域は、公表時点 の河川施設の整備状況を勘案して、想定し得る最大規模 の降雨に伴う洪水により、対象とした河川が氾濫した場合の 浸水状況をシミュレーションにより予測したものです。
- (3) なお、このシミュレーションの実施にあたっては、支川の氾濫、シミュレーションの前提となる降雨を超える規模の降雨による氾濫等を考慮していませんので、この家屋倒壊等氾濫想定区域として設定されていない区域においても、家屋倒壊・流いなど、サイン組合がよれのます。 出等が発生する場合があります。
- また、氾濫流による家屋倒壊等氾濫想定区域は、一定の 仮定を与えて算定しており、(3)の条件に加え、倒壊等する 家屋は直接基礎の標準的な木造家屋を想定していること、 河川の宅地側には家屋がない更地の状態で氾濫計算を していること等の理由から、この区域の境界は厳密ではなく、 あくまで目安であることに留意してください。
- 2. 基本事項等 (1) 作成主体 東京都 (2) 公表年月日 令和6年2月15日 利根川水系中川 葛飾区高砂二丁目から江戸川区臨海町六丁目まで(都管理区間を対象) 利根川水系綾瀬川 足立区神明一丁目から中川合流点まで(都管理区間を対象) (3) 対象とした河川 利根川水系新中川 中川から旧江戸川合流点まで 利根川水系旧江戸川 江戸川区東篠崎町から江戸川区臨海町六丁目まで(右岸) 利根川水系毛長川 足立区舎人四丁目から綾瀬川合流点まで(都管理区間を対象) 利根川水系大場川 葛飾区水元公園から中川合流点まで(左岸) 利根川水系伝右川 足立区花畑八丁目から綾瀬川合流点まで(都管理区間を対象) 利根川水系垳川 足立区神明一丁目から中川合流点まで(右岸) 利根川水系新川 旧江戸川から中川合流点まで 中川・綾瀬川圏域の1時間最大雨量153mm 24時間総雨量690mm (4) 対象とした降雨 東京都建設局河川部防災課 03-5321-1111(代) 東京都建設局河川部計画課 " 【問い合わせ先】