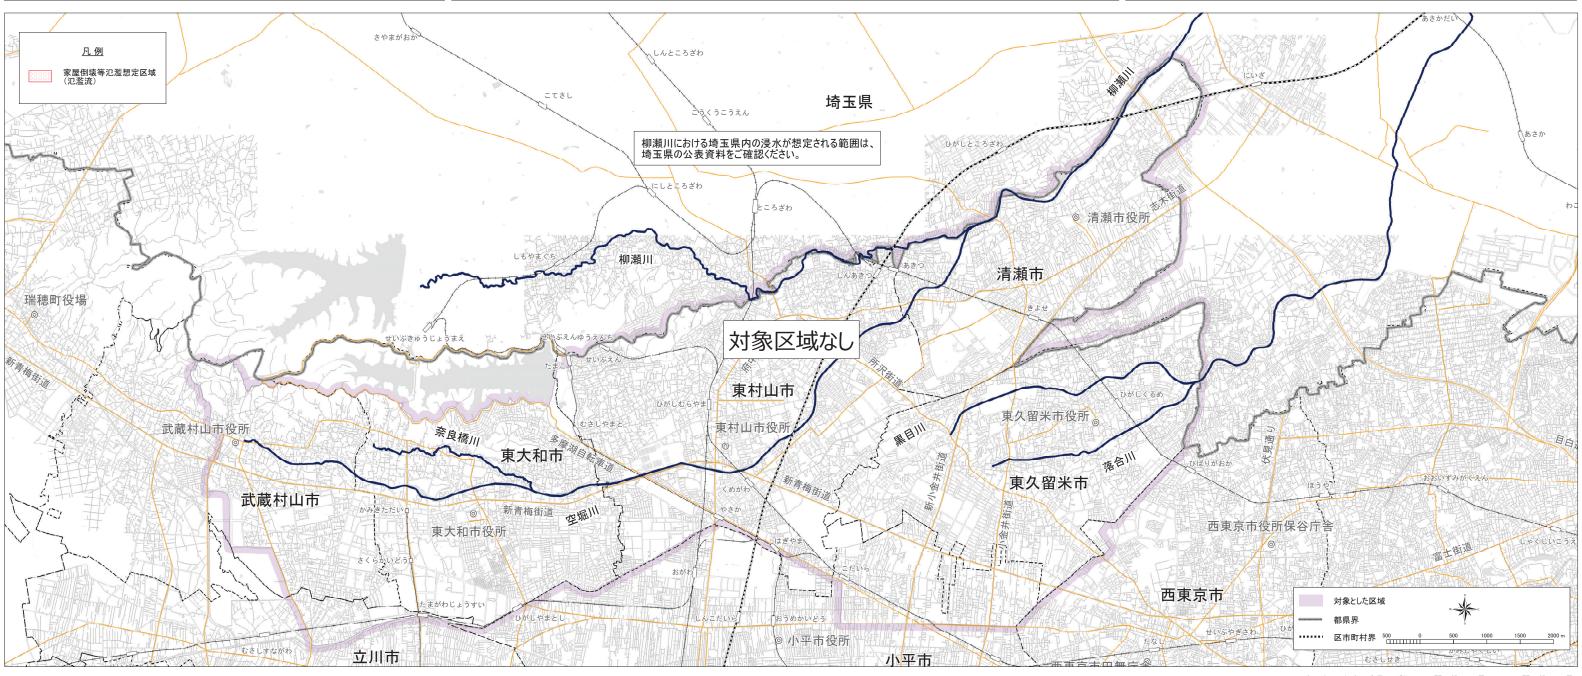

## 黒目川、落合川、柳瀬川、空堀川及び奈良橋川 洪水浸水想定区域図 (家屋倒壊等氾濫想定区域(氾濫流))

## 1. 説明文

- (1) この図は、対象とした河川について、家屋倒壊等をもたらすような氾濫の発生が予想される区域(家屋倒壊等氾濫想定区域)を表示した図面です。
- (2) この氾濫流による家屋倒壊等氾濫想定区域は、公表時点の河川施設の整備状況を勘案して、想定し得る最大規模の降雨に伴う洪水により、対象とした河川が氾濫した場合の浸水状況をシミュレーションにより予測したものです。
- (3) なお、このシミュレーションの実施にあたっては、支川の氾濫、シミュレーションの前提となる降雨を超える規模の降雨による氾濫等を考慮していませんので、この家屋倒壊等氾濫想定区域として設定されていない区域においても、家屋倒壊・流出等が発生する場合があります。
- (4) また、氾濫流による家屋倒壊等氾濫想定区域は、一定の仮定を与えて算定しており、(3)の 条件に加え、倒壊等する家屋は直接基礎の標準的な木造家屋を想定していること、河川の 宅地側には家屋がない更地の状態で氾濫計算をしていること等の理由から、この区域の境界は 厳密ではなく、あくまで目安であることに留意してください。
- (5) 柳瀬川における埼玉県内の浸水が想定される範囲は、埼玉県の公表資料をご確認ください。

2. 基本事項等
(1)作成主体 東京都
(2)公表年月日 令和6年2月15日
(3)対象とした河川 荒川水系黒目川東久留米市下里一丁目から東久留米市神宝町一丁目まで荒川水系落合川東久留米市八幡町二丁目から東月川合流点まで荒川水系落合川東久留米市八幡町二丁目から清瀬市下宿三丁目まで(都管理区間を対象)荒川水系空堀川 武蔵村山市本町四丁目から柳瀬川合流点まで「荒川水系会良橋川東大和市芋窪四丁目から空堀川合流点まで「荒川水系会良橋川東大和市芋窪四丁目から空堀川合流点まで 黒目川、落合川、柳瀬川、空堀川及び奈良橋川流域の1時間最大雨量156mm 24時間総雨量 657mm