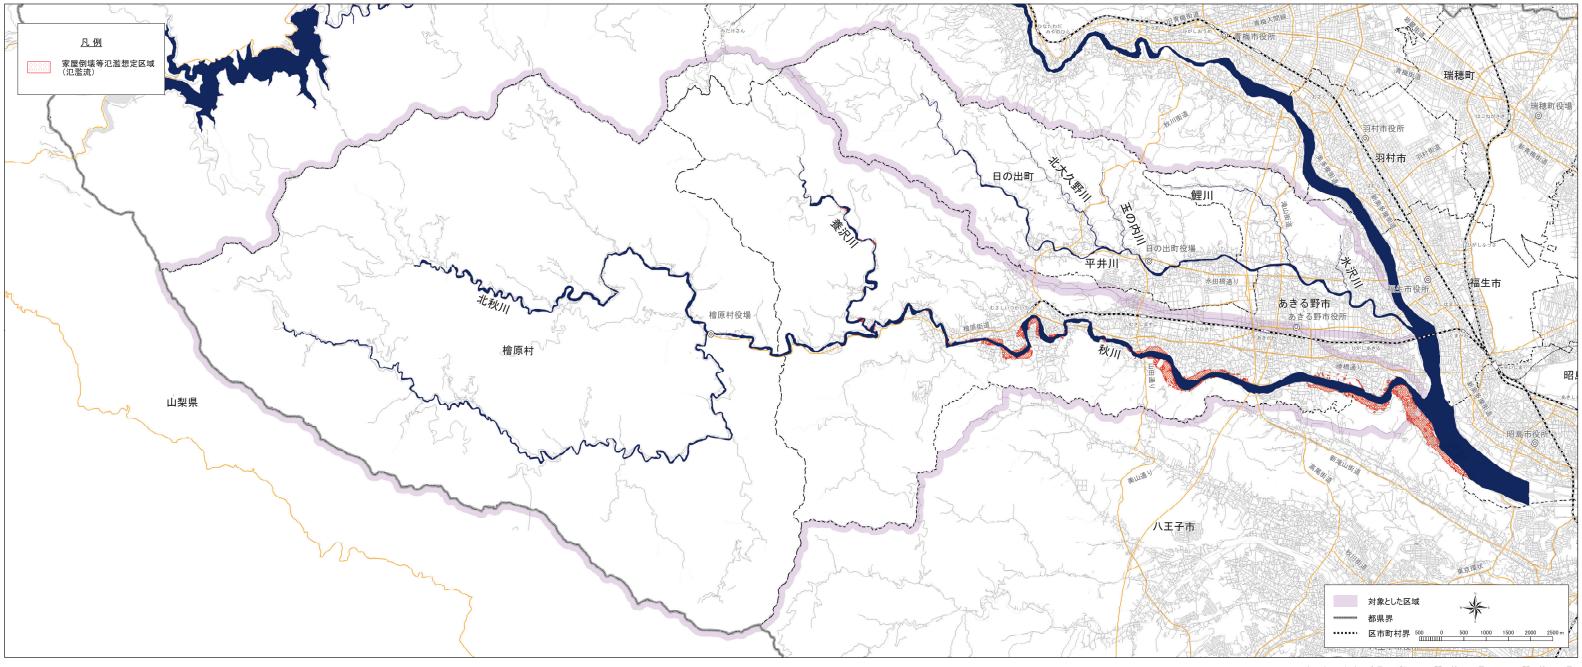

## 秋川及び平井川流域 洪水浸水想定区域図 (家屋倒壊等氾濫想定区域(氾濫流))

## 1. 説明文

- (1) この図は、対象とした河川について、家屋倒壊等をもたらすような氾濫の発生が予想される区域(家屋倒壊等氾濫想定区域)を表示した図面です。
- (2) この氾濫流による家屋倒壊等氾濫想定区域は、公表時点の河川施設の整備状況を勘案して、想定し得る最大規模の降雨に伴う洪水により、対象とした河川が氾濫した場合の浸水状況をシミュレーションにより予測したものです。
- (3)なお、このシミュレーションの実施にあたっては、支川の氾濫、シミュレーションの前提となる降雨を超える規模の降雨による氾濫等を考慮していませんので、この家屋倒壊等氾濫想定区域として設定されていない区域においても、家屋倒壊・流出等が発生する場合があります。
- (4) また、氾濫流による家屋倒壊等氾濫想定区域は、一定の仮定を与えて算定しており、(3)の条件に加え、倒壊等する家屋は直接基礎の標準的な木造家屋を想定していること、河川の宅地側には家屋がない更地の状態で氾濫計算をしていること等の理由から、この区域の境界は厳密ではなく、あくまで目安であることに留意してください。