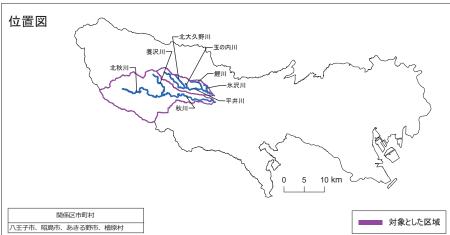

## 秋川及び平井川流域 洪水浸水想定区域図 (家屋倒壊等氾濫想定区域(氾濫流))

## 1. 説明文

- (1) この図は、対象とした河川について、家屋倒壊等をもたらすような氾濫の発生が予想される区域(家屋倒壊等氾濫想定区域)を表示した図面です。
- (2) この氾濫流による家屋倒壊等氾濫想定区域は、公表時点の河川施設の整備状況を勘案して、想定し得る最大規模の降雨に伴う洪水により、対象とした河川が氾濫した場合の浸水状況をシミュレーションにより予測したものです。
- (3)なお、このシミュレーションの実施にあたっては、支川の氾濫、シミュレーションの前提となる降雨を超える規模の降雨による氾濫等を考慮していませんので、この家屋倒壊等氾濫想定区域として設定されていない区域においても、家屋倒壊・流出等が発生する場合があります。
- (4) また、氾濫流による家屋倒壊等氾濫想定区域は、一定の仮定を与えて算定しており、(3)の条件に加え、倒壊等する家屋は直接基礎の標準的な木造家屋を想定していること、河川の宅地側には家屋がない更地の状態で氾濫計算をしていること等の理由から、この区域の境界は厳密ではなく、あくまで目安であることに留意してください。